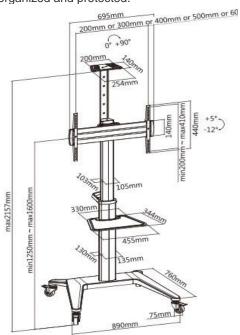

## **SPECIFICATION**

| Material:                                                                                                        | Steel, Plastic, Aluminum                                    |
|------------------------------------------------------------------------------------------------------------------|-------------------------------------------------------------|
| Surface Finish:                                                                                                  | Powder Coating                                              |
| Color:                                                                                                           | Matte Black or Gloss White                                  |
| Dimensions:                                                                                                      | 890x760x2157mm (35"x29.9"x84.9")                            |
| Fit Screen Size:                                                                                                 | 37"-70"                                                     |
| VESA Compatible:                                                                                                 | 200x200,300x200,300x300,400x200,400<br>x300,400x400,600x400 |
| TV Weight Capacity:                                                                                              | 70kg (1154 lbs)                                             |
| Screen Qty:                                                                                                      | 1                                                           |
| Tilt Range:                                                                                                      | +5°~-12°                                                    |
| TV Height Adjustable:                                                                                            | Yes                                                         |
|                                                                                                                  |                                                             |
| Height Range:                                                                                                    | 1250~1600mm (49.2"~63")                                     |
| Height Range:<br>Shelf Weight<br>Capacity:                                                                       | 1250~1600mm (49.2"~63")<br>5kg (11lbs)                      |
| Shelf Weight                                                                                                     | , , , , , , , , , , , , , , , , , , ,                       |
| Shelf Weight<br>Capacity:<br>Shelf Height                                                                        | 5kg (11lbs)                                                 |
| Shelf Weight<br>Capacity:<br>Shelf Height<br>Adjustable:<br>Camera Rack Weight                                   | 5kg (11lbs)<br>Yes                                          |
| Shelf Weight<br>Capacity:<br>Shelf Height<br>Adjustable:<br>Camera Rack Weight<br>Capacity:                      | 5kg (11lbs)<br>Yes<br>5kg (11lbs)                           |
| Shelf Weight<br>Capacity:<br>Shelf Height<br>Adjustable:<br>Camera Rack Weight<br>Capacity:<br>Cable Management: | 5kg (11lbs)<br>Yes<br>5kg (11lbs)<br>Yes                    |