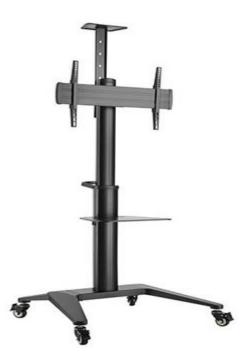

TTV12-46TW comes with an ultra-strong lightweight aluminum column securely attached to an aesthetically pleasing base that together offers the most stable and secure solution for large and heavy displays. Users can easily flip the TV from landscape to portrait orientation or adjust it to remain at any position along the column. The toolless tilting design offers a variety of viewing angles. The cart is easy to move using the built-in D-ring handle while four lockable casters ensure quiet maximum stability along the way. A height-adjustable camera shelf and equipment tray are provided for devices and materials, and the integrated cable management system keeps wiring organized and protected.

## ULTRA MODERN ALUMINUM HEIGHT-ADJUSTABLE TV CART LANDSCAPE / PORTRAIT ORIENTATION

Brateck

## FOR MOST 37"~70"FLAT PANEL TVS